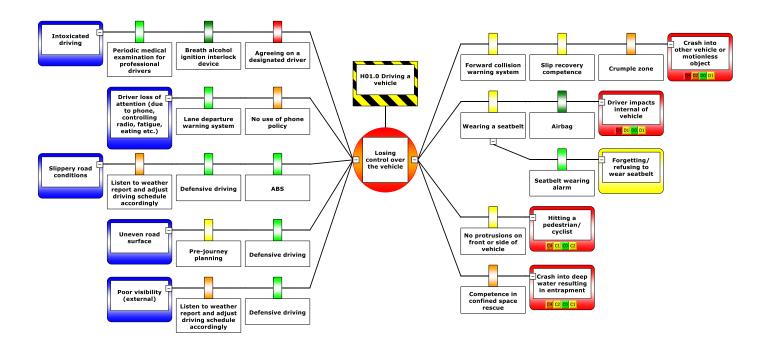

# WHAT IS A BOWTIE?

A bowtie is a diagram that visualises the risk you are dealing with in just one, easy to understand picture. The diagram is shaped like a bow-tie, creating a clear differentiation between proactive and reactive risk management. The power of a bowtie is that it shows you a summary of scenarios in a single picture. In short, it provides a simple, visual explanation of risk that would be much more difficult to explain otherwise.

# Structure your thinking

New insights often emerge from bowtie workshops that were not identified by other methods. The highly visual and interactive nature of bowtie building ensures maximum involvement from all levels of the organisation.

## **Communicate risk**

BowTieXP diagrams have been designed from the ground up to be easily communicable and provide you with many options to tailor the diagram for your audience.