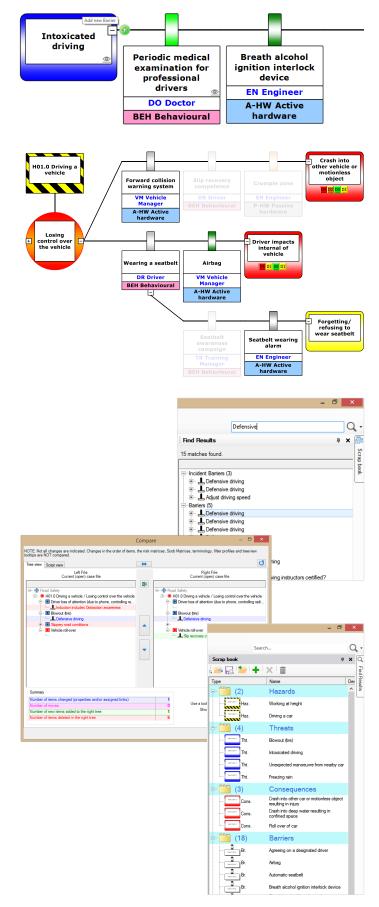

#### **Group editing**

Easily edit multiple common elements at the same time with group edit and ensure consistency in your bowtie.

#### Search

Search through multiple risk assessments, and find exactly what you need.

#### **Compare bowties**

All elements in BowTieXP can be compared to show you differences in a visual overview. From any list to complete bowties.